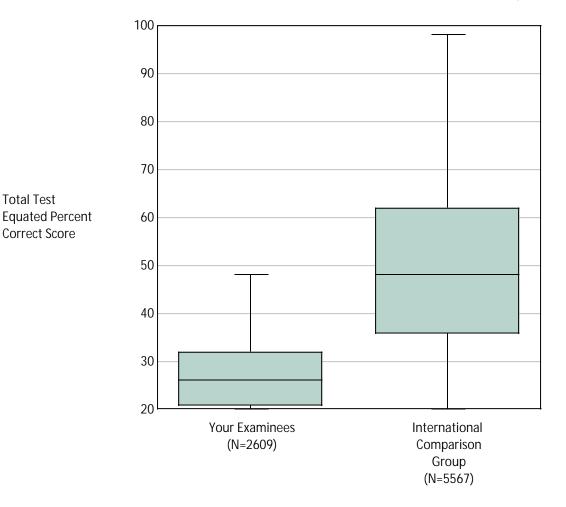

## INTERNATIONAL FOUNDATIONS OF MEDICINE®(IFOM®) 2020 BASIC SCIENCE EXAMINATION Group Performance Report

School: Number of Examinees: Test Date(s):

This report provides a graphical summary of the performance of your examinees approaching the end of undergraduate medical education on the IFOM Basic Science Examination (IFOM BSE), the ICG (International Comparison Group) and custom comparison groups (if available). Caution should be used in interpreting an examinee's performance relative to this group due to differences in examinee preparation and motivation. More information about the ICG, custom comparison groups (if available), and how to interpret this document can be found in the Interpretation Guidelines for Medical Schools and Organizations.